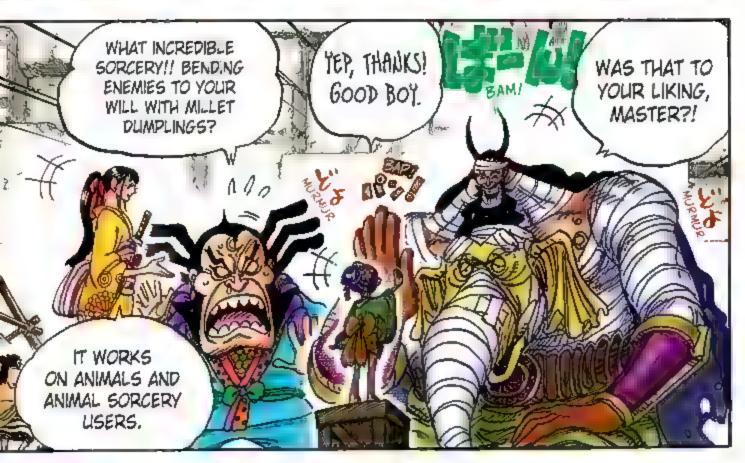

i!"



"Black Rolling Destroyer"



"Jealou-C Women's Bath-man"

Which one would you go by?

Q: When Reiju sucks the poison out of Luffy, she says "Thanks for the treat O" and licks her lips at the same time. I thought that was cute, so I've been trying to mimic it, but the best I can do sounds more like "Hanks ho

peep" or "Fank bo beep." How do you say that?

--Karinto

A: Well, the truth is, you're supposed to interpret that as "Thanks for the treat " and then she licks her lips. But if your hard work has already gotten you to the point of "Fank Bo Beep," then you're almost there! You can nearly do it already! "Thanks for the treat ""





## Chapter 952: HIYORI AND KAWAMATSU



GANG BEGE'S OH MY FAMILY VOL. 3: "WHAT MY WIFE WANTS, I WANT"



































































































































Q: In Wano, everyone wears kimonos. Does that mean they wear *fundoshi* loincloths underneath?

--Briefs

A: Of course!! All the men wear fundoshi! The women wear a kind of underskirt called a yumoji. That's the style in Wano.





Q: Do you still look at every single postcard and piece of fan mail you get, Oda Sensei?

--Suemitsu

A: I read them all! Of course I do! In fact, I've never discarded a single piece, in 22 years (laughs). It's way too much to keep at home, so I rent out a place to keep the letters I've already read and have them sent there. It's at "Bust through the floor" levels of weight! Thank you, everyone!! You've sent all your honest feelings, so of course I can't throw them away.

Q: Odac